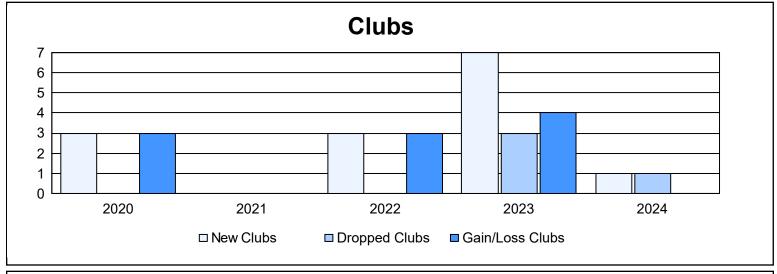

District 300D 2 As of June 2024 Cumulative

| Year      | New<br>Clubs | Dropped<br>Clubs | Gain/<br>Loss<br>Clubs | New<br>Members | Charter<br>Members | Reinstate<br>Members | Transfer<br>Members | Total<br>Member<br>Added | Total<br>Members<br>Dropped | Gain/<br>Loss<br>Members |
|-----------|--------------|------------------|------------------------|----------------|--------------------|----------------------|---------------------|--------------------------|-----------------------------|--------------------------|
| 2019-2020 | 3            | 0                | 3                      | 235            | 99                 | 28                   | 12                  | 374                      | 123                         | 251                      |
| 2020-2021 | 0            | 0                | 0                      | 182            | 27                 | 19                   | 5                   | 233                      | 623                         | -390                     |
| 2021-2022 | 3            | 0                | 3                      | 525            | 99                 | 106                  | 4                   | 734                      | 316                         | 418                      |
| 2022-2023 | 7            | 3                | 4                      | 81             | 196                | 84                   | 30                  | 391                      | 852                         | -461                     |
| 2023-2024 | 1            | 1                | 0                      | 289            | 60                 | 73                   | 24                  | 446                      | 308                         | 138                      |
| Average   | 3            | 1                | 2                      | 262            | 96                 | 62                   | 15                  | 436                      | 444                         | -9                       |